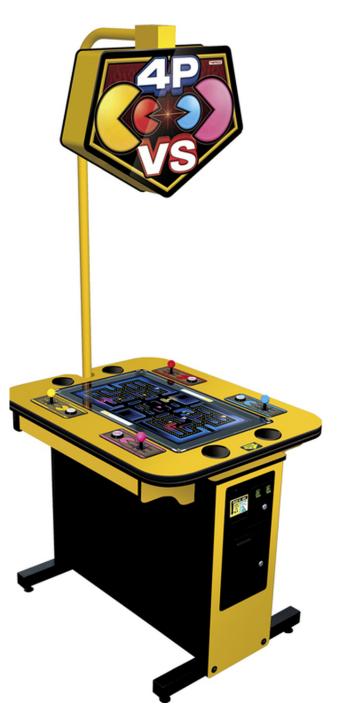

om each other
- Barstools included
- Cocktail tables available:
  - -Galaxian
  - -Ms. PacMan
  - -PONG
  - -Rally X
  - -Tetris





# Classic Multi-player Games

- -Multiple players at once!
- -Games available:
  - -4 Player Ninja Turtles
  - -3 Player Off Road
  - -4 Player Showtime (NBA Jam & NFL Blitz combo)







#### Multicade

- Has over 200 games to choose from!
- Many of the games are 2-player
- Titles on this machine include but are not limited to:

Street fighter, Tempest, Mortal Kombat, Asteroids, Missile Command, Mr. Do, 1941, Millipede, and many more!

2 available



- -Rock out to 50 classic songs!
- -2 player head-to-head competition







### **Pinball**

- Play the latest and greatest!
- Drink holder included
  - -Jurassic Park
  - -Ninja Turtles
  - -Star Wars









**Big Buck HD** 

- 2 guns up to 4 players!
- Show off your hunting skills!



#### **PacMan Battle**

-4 players battle head-to-head in a class PacMan maze!





## **Air Hockey**

- Exciting curved top!
- Music and lights for added fun

## 3D Pong

- You have to see it to believe it!
- Comes with barstools







#### **Golden Tee 2022**

- -Pedestal with a 50" screen!
- -For event play only (will not play online)

#### **Dance Revolution**

- -Commercial Dance machine
- -2 player head-to-head dance battle







## Skeeball

- -Everyone loves skeeball!
- -Rent a single lane or a pair

#### **Sit down Drivers**

- -Games are linked for head to head racing!
- -Nascar comes to life rented as a pair





### **Foosball**

- Commercial Tornado Table





# **Ping-Pong**

- -Commercial Jool