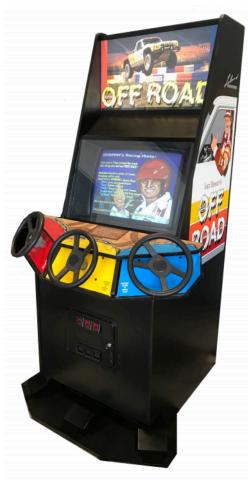

# Classic Multi-player Games

- -Multiple players at once!
- -Games available:
  - -4 Player Ninja Turtles
  - -3 Player Off Road
  - -4 Player Showtime (NBA Jam & NFL Blitz combo)