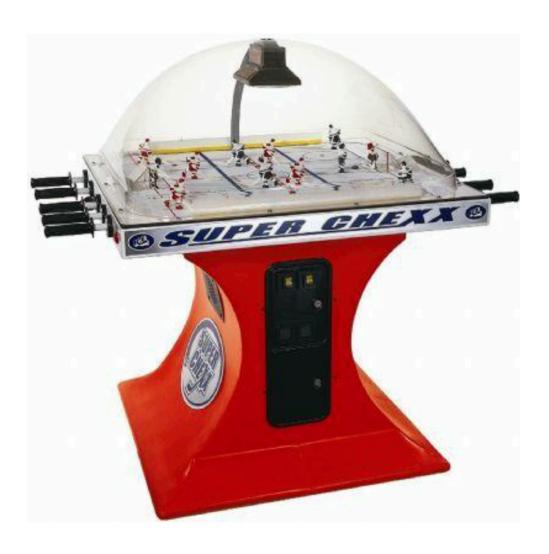

# **Air Hockey**

- Exciting curved top!
- Music and lights for added fun

## 3D Pong

- You have to see it to believe it!
- Comes with barstools







#### **Golden Tee 2022**

- -Pedestal with a 50" screen!
- -For event play only (will not play online)

#### **Dance Revolution**

- -Commercial Dance machine
- -2 player head-to-head dance battle







## Skeeball

- -Everyone loves skeeball!
- -Rent a single lane or a pair

#### **Sit down Drivers**

- -Games are linked for head to head racing!
- -Nascar comes to life rented as a pair





### **Foosball**

- Commercial Tornado Table





# **Ping-Pong**

- -Commercial Joola table
- -Comes with 4 paddles and balls
- -No drinks allowed on table (not for beer pong use)



# **Super Chexx**

- Bubble Hockey at it's BEST!
- 2 or 4 players