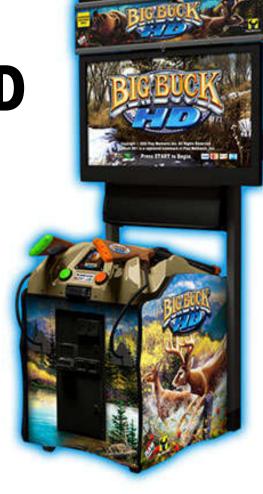

### **Pinball**

- Play the latest and greatest!
- Drink holder included
  - -Jurassic Park
  - -Ninja Turtles
  - -Star Wars

**Big Buck HD** 

- 2 guns up to 4 players!
- Show off your hunting skills!