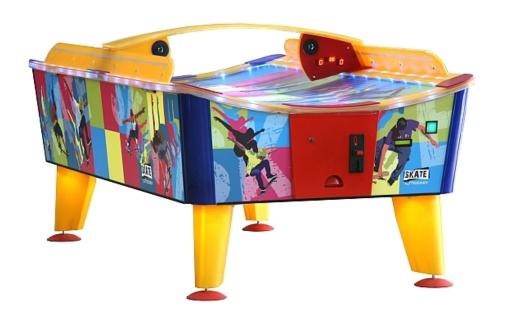

- -Multiple players at once!
- -Games available:
  - -4 Player Ninja Turtles
  - -3 Player Off Road
  - -4 Player Showtime (NBA Jam & NFL Blitz combo)







#### Multicade

- Has over 200 games to choose from!
- Many of the games are 2-player
- Titles on this machine include but are not limited to:

Street fighter, Tempest, Mortal Kombat, Asteroids, Missile Command, Mr. Do, 1941, Millipede, and many more!

2 available



- -Rock out to 50 classic songs!
- -2 player head-to-head competition







### **Pinball**

- Play the latest and greatest!
- Drink holder included
  - -Jurassic Park
  - -Ninja Turtles
  - -Star Wars









**Big Buck HD** 

- 2 guns up to 4 players!
- Show off your hunting skills!



#### **PacMan Battle**

-4 players battle head-to-head in a class PacMan maze!





## **Air Hockey**

- Exciting curved top!
- Music and lights for added fun

## 3D Pong

- You have to see it to believe it!
- Comes with barstools







#### **Golden Tee 2022**

- -Pedestal with a 50" screen!
- -For event play only (will not play online)

#### **Dance Revolution**

- -Commercial Dance machine
- -2 player head-to-head dance battle







## Skeeball

- -Everyone loves skeeball!
- -Rent a single lane or a pair

#### **Sit down Drivers**

- -Games are linked for head to head racing!
- -Nascar comes to life rented as a pair





### **Foosball**

- Commercial Tornado Table





# **Ping-Pong**

- -Commercial Joola table
- -Comes with 4 paddles and balls
- -No drinks allowed on table (not for beer pong use)



# **Super Chexx**

- Bubble Hockey at it's BEST!
- 2 or 4 player