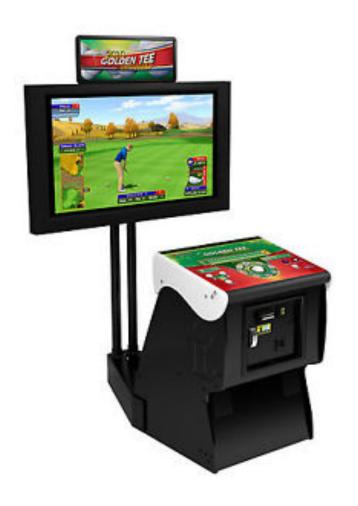

#### **Golden Tee 2022**

- -Pedestal with a 50" screen!
- -For event play only (will not play online)