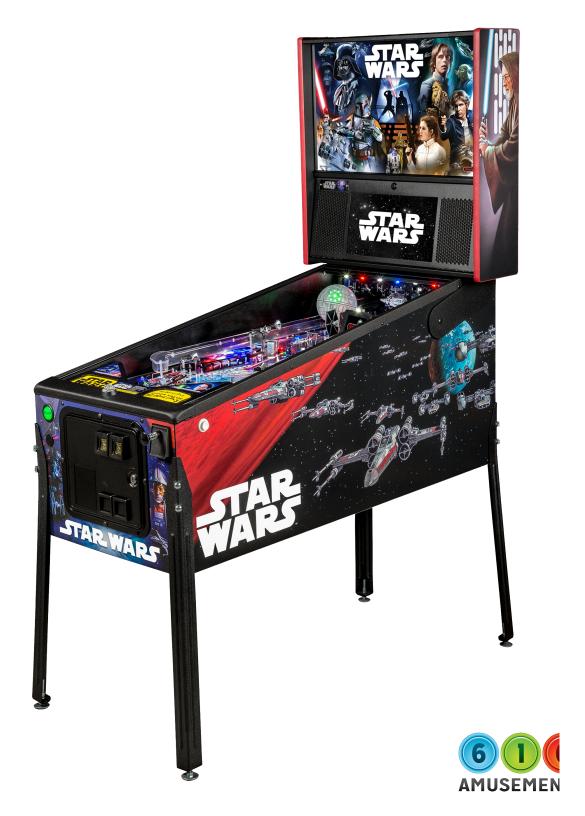

### **Pinball**

- Play the latest and greatest!
- Drink holder included
  - -Jurassic Park
  - -Ninja Turtles
  - -Star Wars

**Big Buck HD** 

- 2 guns up to 4 players!
- Show off your hunting skills!