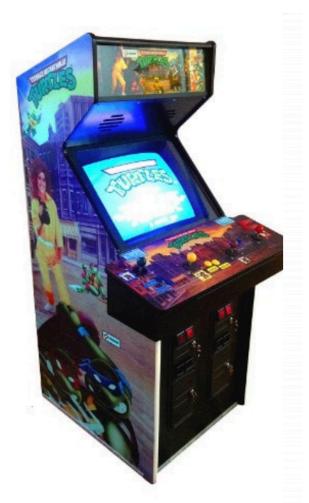

# Classic Multi-player Games

- -Multiple players at once!
- -Games available:
  - -4 Player Ninja Turtles
  - -3 Player Off Road
  - -4 Player Showtime (NBA Jam & NFL Blitz combo)