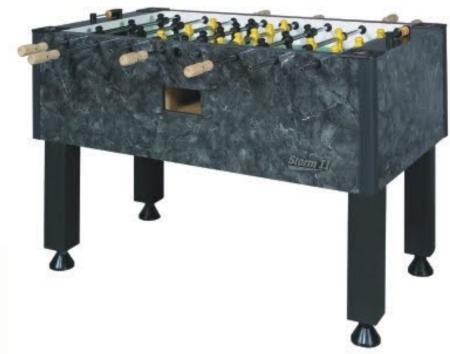

- -Ninja Turtles
  - -Star Wars









**Big Buck HD** 

- 2 guns up to 4 players!
- Show off your hunting skills!



#### **PacMan Battle**

-4 players battle head-to-head in a class PacMan maze!





## **Air Hockey**

- Exciting curved top!
- Music and lights for added fun

## 3D Pong

- You have to see it to believe it!
- Comes with barstools







#### **Golden Tee 2022**

- -Pedestal with a 50" screen!
- -For event play only (will not play online)

#### **Dance Revolution**

- -Commercial Dance machine
- -2 player head-to-head dance battle







## Skeeball

- -Everyone loves skeeball!
- -Rent a single lane or a pair

#### **Sit down Drivers**

- -Games are linked for head to head racing!
- -Nascar comes to life rented as a pair





### **Foosball**

- Commercial Tornado Table





# **Ping-Pong**

- -Commercial Joola table
- -Comes with 4 paddles and balls
- -No drinks allowed on table (not for beer pong use)



# **Super Chexx**

- Bubble Hockey at it's BEST!
- 2 or 4 players