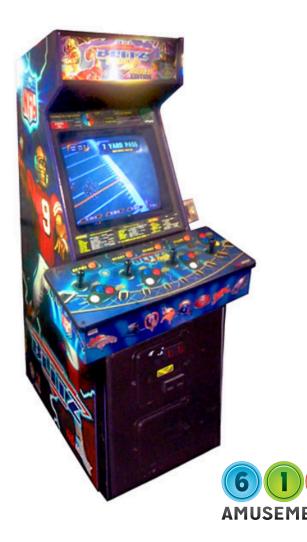

# Classic Multi-player Games

- -Multiple players at once!
- -Games available:
  - -4 Player Ninja Turtles
  - -3 Player Off Road
  - -4 Player Showtime (NBA Jam & NFL Blitz combo)