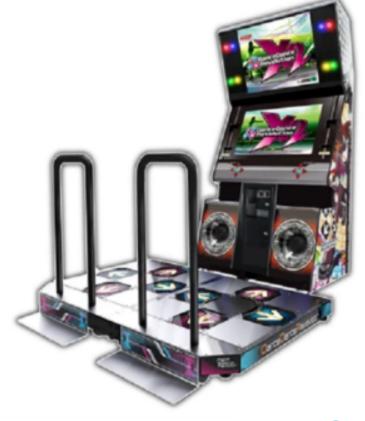

#### **Dance Revolution**

- -Commercial Dance machine
- -2 player head-to-head dance battle