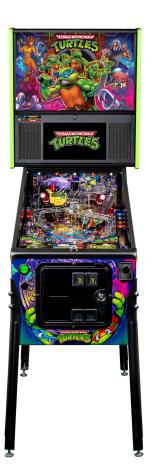

### **Pinball**

- Play the latest and greatest!
- Drink holder included
  - -Jurassic Park
  - -Ninja Turtles
  - -Star Wars

**Big Buck HD** 

- 2 guns up to 4 players!
- Show off your hunting skills!