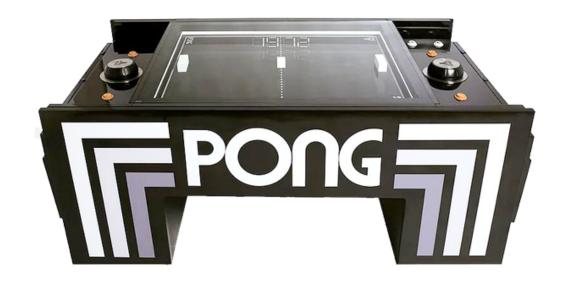

)







#### Multicade

- Has over 200 games to choose from!
- Many of the games are 2-player
- Titles on this machine include but are not limited to:

Street fighter, Tempest, Mortal Kombat, Asteroids, Missile Command, Mr. Do, 1941, Millipede, and many more!

2 available



- -Rock out to 50 classic songs!
- -2 player head-to-head competition







### **Pinball**

- Play the latest and greatest!
- Drink holder included
  - -Jurassic Park
  - -Ninja Turtles
  - -Star Wars









**Big Buck HD** 

- 2 guns up to 4 players!
- Show off your hunting skills!



#### **PacMan Battle**

-4 players battle head-to-head in a class PacMan maze!





## **Air Hockey**

- Exciting curved top!
- Music and lights for added fun

## 3D Pong

- You have to see it to believe it!
- Comes with barstools







#### **Golden Tee 2022**

- -Pedestal with a 50" screen!
- -For event play only (will not play online)

#### **Dance Revolution**

- -Commercial Dance machine
- -2 player head-to-head dance battle







## Skeeball

- -Everyone loves skeeball!
- -Rent a single lane or a pair

#### **Sit down Drivers**

- -Games are linked for head to head racing!
- -Nascar comes to life rented as a pair





### **Foosball**

- Commercial Tornado Table





# **Ping-Pong**

- -Commercial Joola table
- -Comes with 4 paddles and balls
- -No drinks allowed on table (not for beer pong use)



# **Super Chexx**

- Bubble Hockey at it's BEST!
- 2 or 4 players