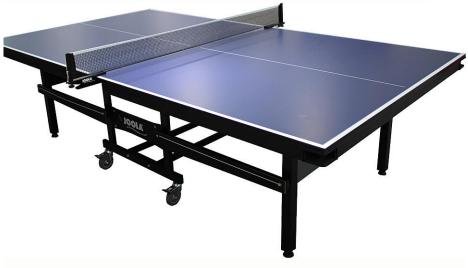

# **Ping-Pong**

- -Commercial Joola table
- -Comes with 4 paddles and balls
- -No drinks allowed on table (not for beer pong use)