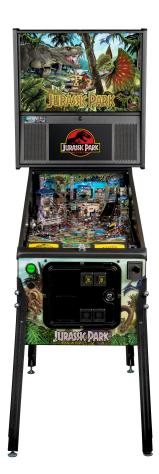

### **Pinball**

- Play the latest and greatest!
- Drink holder included
  - -Jurassic Park
  - -Ninja Turtles
  - -Star Wars

**Big Buck HD** 

- 2 guns up to 4 players!
- Show off your hunting skills!