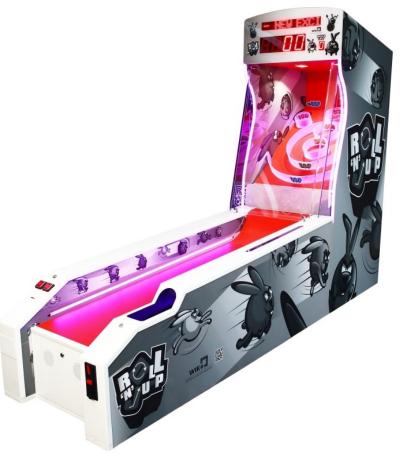

est!
- Drink holder included
  - -Jurassic Park
  - -Ninja Turtles
  - -Star Wars









**Big Buck HD** 

- 2 guns up to 4 players!
- Show off your hunting skills!



#### **PacMan Battle**

-4 players battle head-to-head in a class PacMan maze!





## **Air Hockey**

- Exciting curved top!
- Music and lights for added fun

## 3D Pong

- You have to see it to believe it!
- Comes with barstools







#### **Golden Tee 2022**

- -Pedestal with a 50" screen!
- -For event play only (will not play online)

#### **Dance Revolution**

- -Commercial Dance machine
- -2 player head-to-head dance battle







## Skeeball

- -Everyone loves skeeball!
- -Rent a single lane or a pair

#### **Sit down Drivers**

- -Games are linked for head to head racing!
- -Nascar comes to life rented as a pair





### **Foosball**

- Commercial Tornado Table





# **Ping-Pong**

- -Commercial Joola table
- -Comes with 4 paddles and balls
- -No drinks allowed on table (not for beer pong use)



# **Super Chexx**

- Bubble Hockey at it's BEST!
- 2 or 4 players