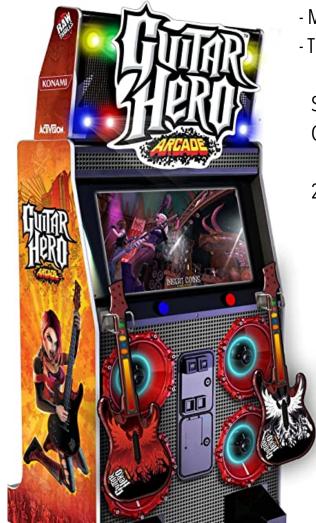

2 available

- -Rock out to 50 classic songs!
- -2 player head-to-head competition